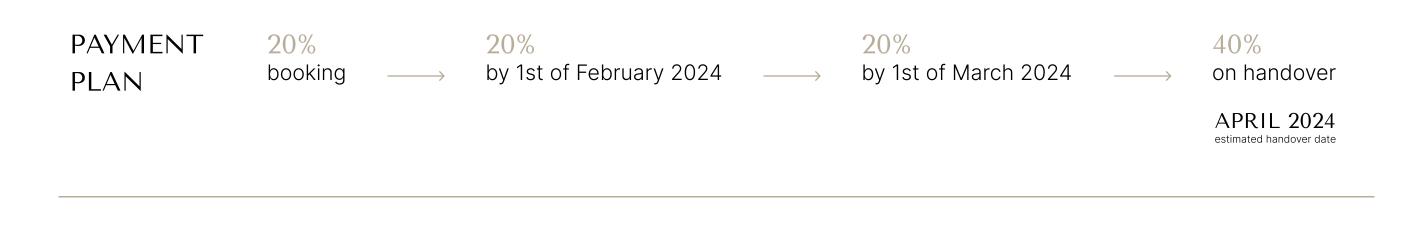

## THE VILLA FACT SHEET

- Located in Sidra 3 Claster of Dubai Hills Estate
- Built up area 3 533 SQ.FT. / 328 SQ. MT.
- Plot area 5 095 SQ.FT.
  / 470 SQ.MT.
- 4 en suite bedrooms + maids room
- Estimated completion April 2024