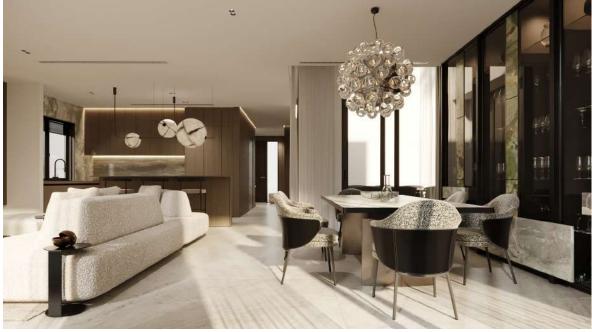

- Fully renovated villa
- Customized lay out
- Landscaped outdoor area
- BBQ lounge area
- Sunken seating area
- Private swimming pool

- High-end finishing quality
- Onyx stone marble for the wall decoration
- Customily designed and produced built-in furniture
- Appliences by Miele
- Loose furniture by Cattelan Italia, B&B Italia
- Ligting items by Serip, Flos