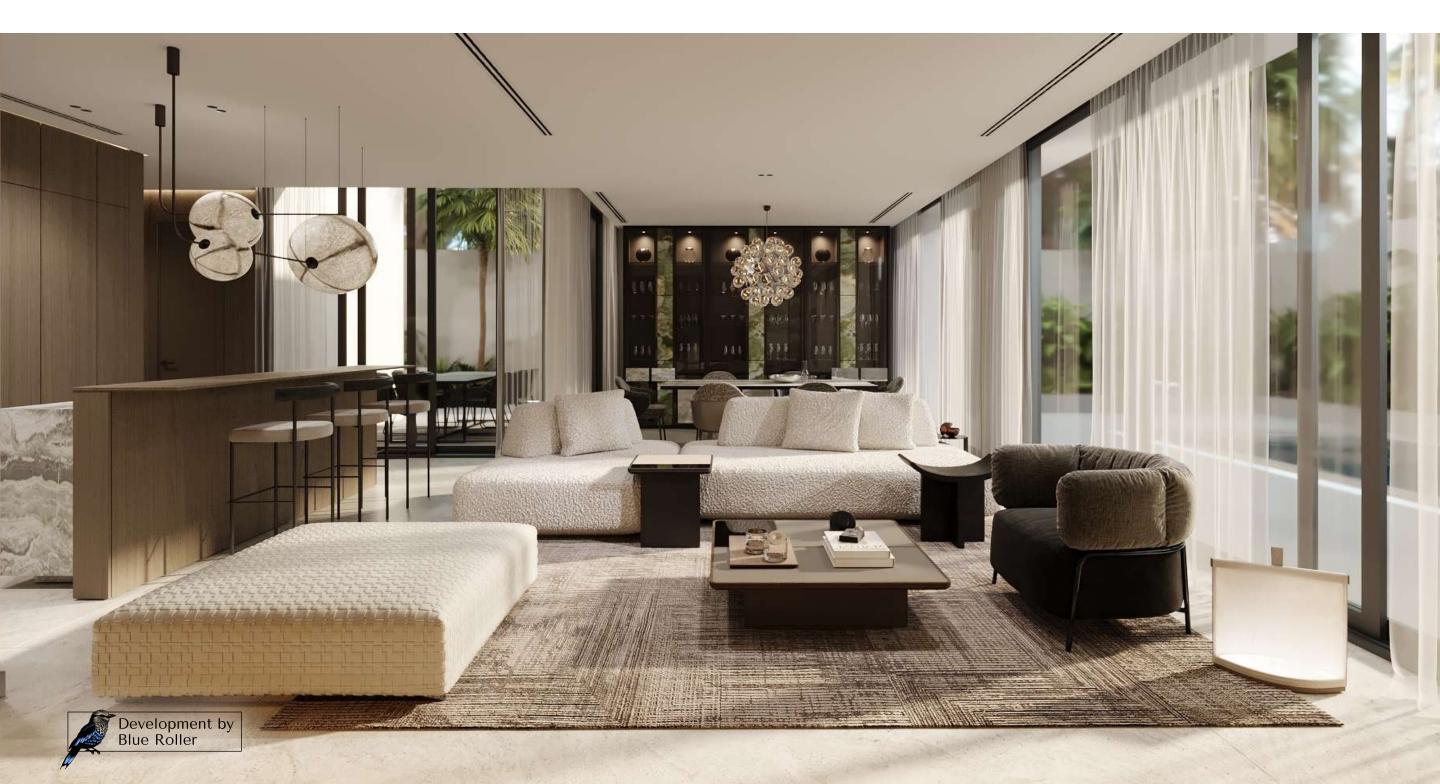

- Fully renovated villa
- Customized lay out
- Landscaped outdoor area
- BBQ lounge area
- Sunken seating area
- Private swimming pool

- High-end finishing quality
- Onyx stone marble for the wall decoration
- Customily designed and produced built-in furniture
- Appliences by Miele
- Loose furniture by Cattelan Italia, B&B Italia
- Ligting items by Serip, Flos