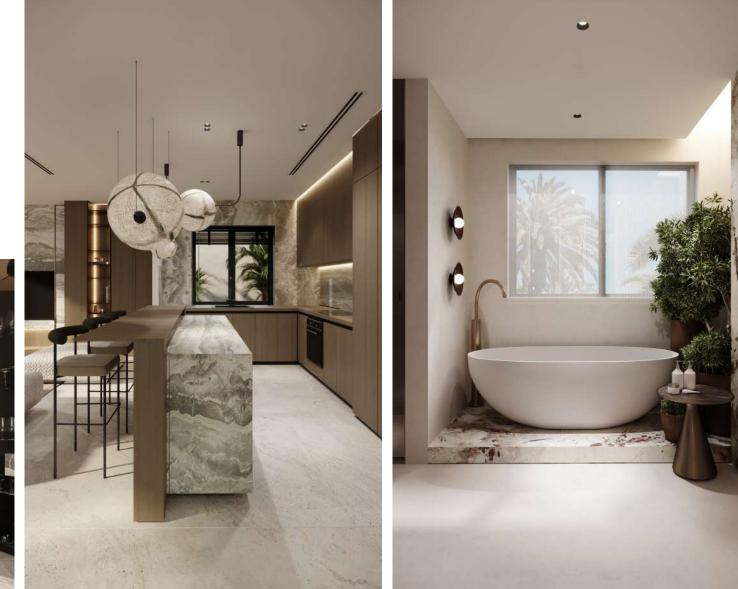

- Fully renovated villa
- Customized lay out
- Landscaped outdoor area
- BBQ lounge area
- Sunken seating area
- Private swimming pool

- High-end finishing quality
- Onyx stone marble for the wall decoration
- Customily designed and produced built-in furniture
- Appliences by Miele
- Loose furniture by Cattelan Italia, B&B Italia
- Ligting items by Serip, Flos